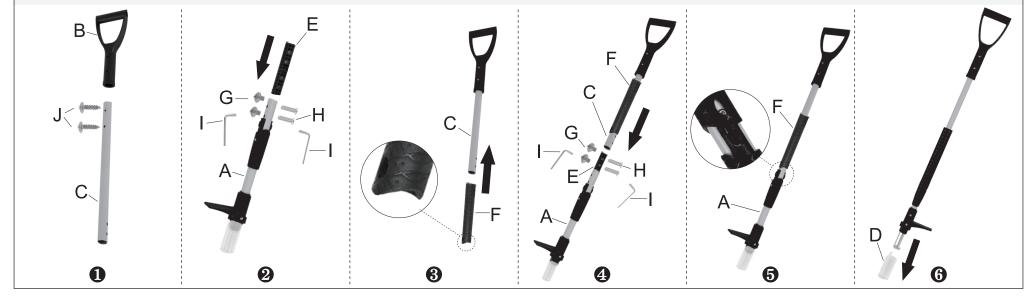

## **Assembly Instructions**

- 1 Insert C into B, and fasten them using J (screw driver is not provided)
- 2 Insert the first half of E into A, and fasten them using G and H with I.
- 3 Slide F onto C (Ensure the direction of F is as shown in the diamgram)
- ♠ Insert the second half of E into C, and fasten them using G and H with I.
- **6** Push F towards head A direction until it locks with the buckle on A.
- **6** Remove head cover D before using.